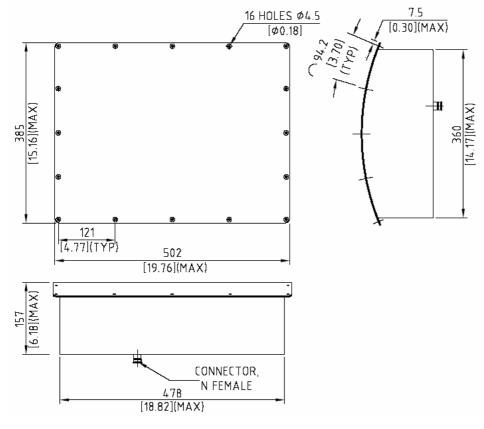

## MECHANICAL

| Weight    | 5200 grams (Max)       |
|-----------|------------------------|
| Height    | 157 mm (Max)           |
| Material  | Reinforced Glass Epoxy |
| Finish    | Gloss / Matt           |
| Connector | N female               |

## Tests in accordance with MIL 810 F

Dimensions are in mm Inches shown in bracket

\*All data contained herein is subject to change without notice

0413 Rev 00

VERDANT TELEMETRY & ANTENNA SYSTEMS Pvt. Ltd. COCHIN – 682013, INDIA. Tel: +91-484-2663104 Fax: +91-484-2663576 e-mail: sales@verdanttelemetry.com Website : www.verdanttelemetry.com